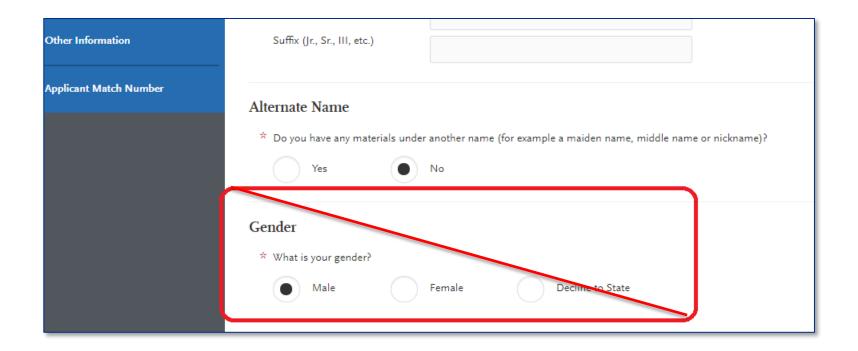

# **CAS Products Update**

June 2021







# **Recently Delivered Features**



### •••• Allow CASs to Suppress Legal Sex / Gender Block



#### •••• Match Gender/Sex Label In PDF



## Configurable Birth Info Question Block



#### Confirmation on Ranking Programs



#### Required Country Field on Non-US Colleges



Delivering This Weekend (Feature Switched)



# **Coming Soon**



#### Program Promotion Indicator in Prelaunch



Target July

#### Short Names for Quad 4 Questions (Slate / Integration)



Target Summer 2021

#### Better Support for Program-Level Foreign Document Configurations



Target Late Summer 2021

## Scheduled SFTP Delivery for WebAdMIT Exports



## •••• UAP Re-Vetting & New Request Process

| LIAISON [[]]          |