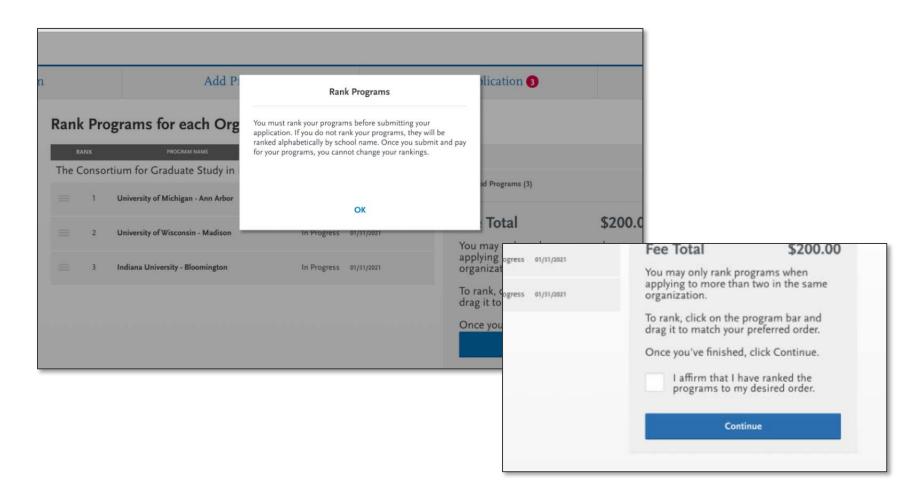

# **CAS Products Update**

June 2021







# **Recently Delivered Features**



### •••• Allow CASs to Suppress Legal Sex / Gender Block



#### •••• Match Gender/Sex Label In PDF



## Configurable Birth Info Question Block



#### Confirmation on Ranking Programs



#### Required Country Field on Non-US Colleges



Delivering This Weekend (Feature Switched)



# **Coming Soon**



#### Program Promotion Indicator in Prelaunch



Target July

#### Short Names for Quad 4 Questions (Slate / Integration)



Target Summer 2021

#### Better Support for Program-Level Foreign Document Configurations



Target Late Summer 2021

## Scheduled SFTP Delivery for WebAdMIT Exports



## •••• UAP Re-Vetting & New Request Process

| LIAISON [[]]          |