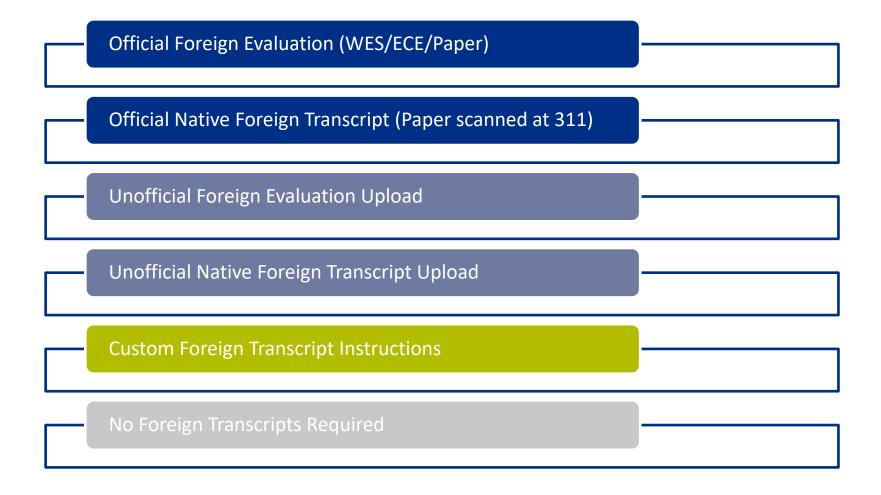

#### Better Support for Program-Level Foreign Document Configurations

Target Late Summer 2021