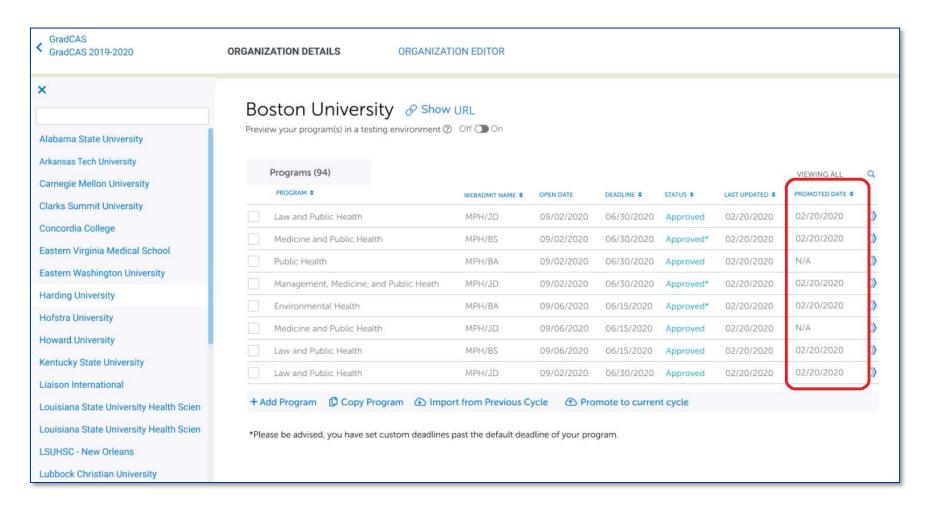

# **CAS Products Update**

June 2021







# **Recently Delivered Features**



### •••• Allow CASs to Suppress Legal Sex / Gender Block



#### •••• Match Gender/Sex Label In PDF



## Configurable Birth Info Question Block



#### Confirmation on Ranking Programs



#### Required Country Field on Non-US Colleges



Delivering This Weekend (Feature Switched)



# **Coming Soon**



#### Program Promotion Indicator in Prelaunch



Target July

#### Short Names for Quad 4 Questions (Slate / Integration)



Target Summer 2021

#### Better Support for Program-Level Foreign Document Configurations



Target Late Summer 2021

## Scheduled SFTP Delivery for WebAdMIT Exports



## •••• UAP Re-Vetting & New Request Process

| LIAISON [[]]          |                                                                                                                                                                                                                                                                                                                                                                                                                                | UAP Support | NAAHP.org |  |
|-----------------------|----------