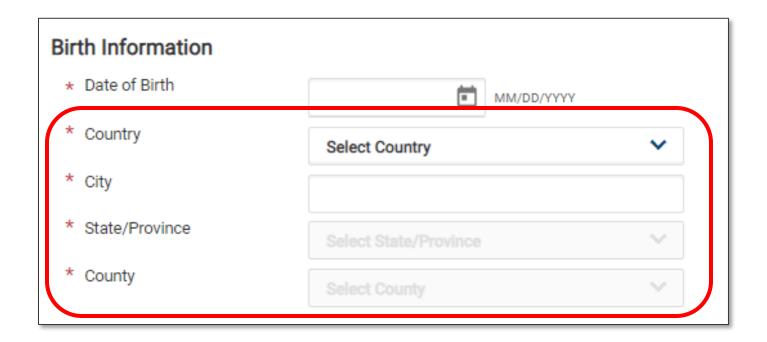

## Configurable Birth Info Question Block

#### Required Country Field on Non-US Colleges

Delivering This Weekend (Feature Switched)