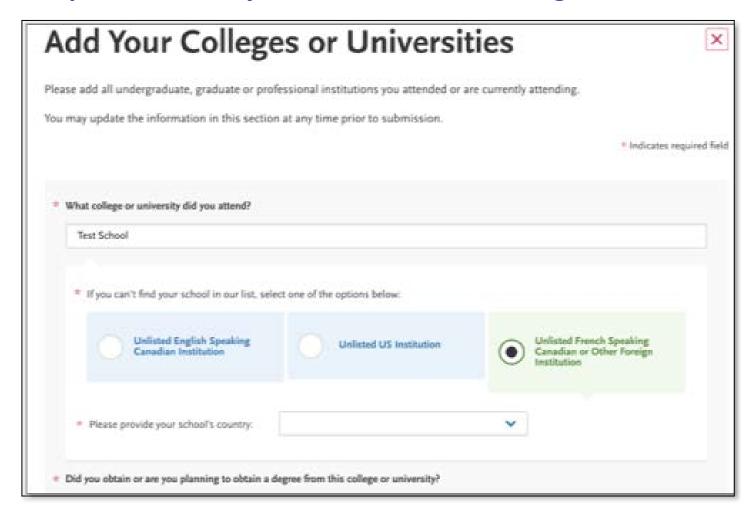

#### Required Country Field on Non-US Colleges

Delivering This Weekend (Feature Switched)