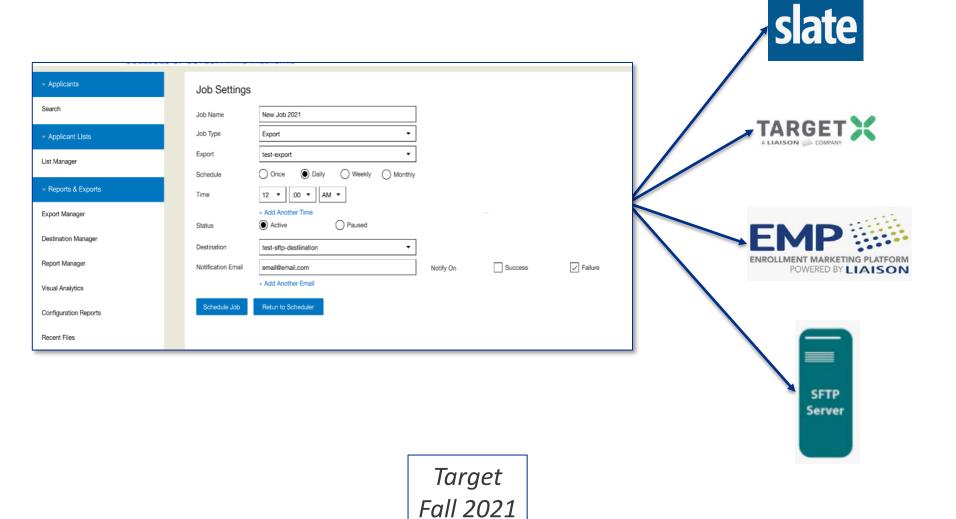

# **CAS Products Update**

June 2021







# **Recently Delivered Features**



### •••• Allow CASs to Suppress Legal Sex / Gender Block



#### •••• Match Gender/Sex Label In PDF



## Configurable Birth Info Question Block



#### Confirmation on Ranking Programs



#### Required Country Field on Non-US Colleges



Delivering This Weekend (Feature Switched)



# **Coming Soon**



#### Program Promotion Indicator in Prelaunch



Target July

#### Short Names for Quad 4 Questions (Slate / Integration)



Target Summer 2021

#### Better Support for Program-Level Foreign Document Configurations



Target Late Summer 2021

## Scheduled SFTP Delivery for WebAdMIT Exports



## •••• UAP Re-Vetting & New Request Process

| LIAISON [[]]          |                                                                                                                                                                                                                                                                                                                                                                                                                                | UAP Support | NAAHP.org |  |
|-----------------------|---------------------------------------------------------------------------------------------------------------------------------------------------------------------------------------------------------------------------------------------------------------