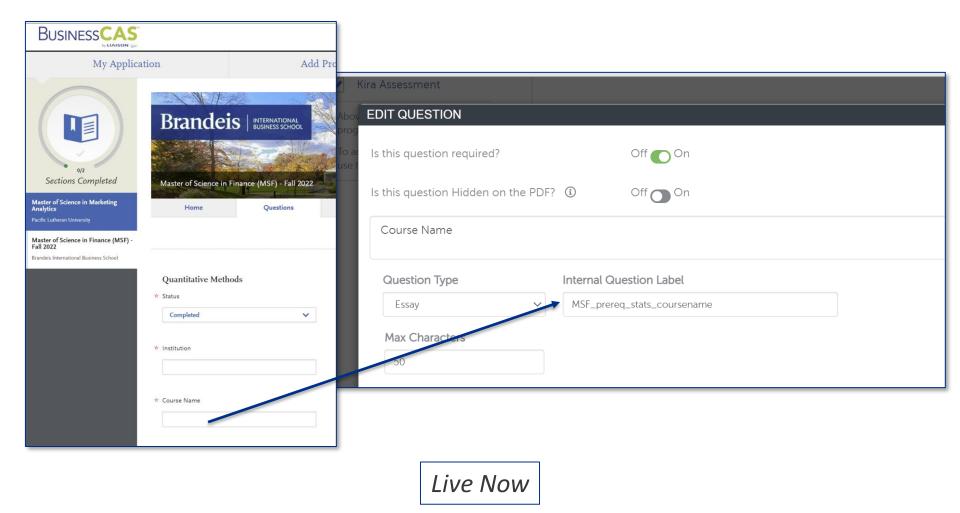

|
|                                                                           |                                                                    |                   |                                                                                                                                                                                                   |

- Applicant & Config Portal Released on Sept 12<sup>th</sup>
- WebAdMIT New document types will show correctly as of Sprint 9 release on 9/26
- CAS API New document type flags targeted for Sprint 9 release on 9/26
- Admissions Templates for customers will be updated by Oct 10<sup>th</sup>



### Short Names for Quad 4 Questions (Slate / Integration)





### ••••• CAS & WebAdMIT Status Page – Quick Links

| ▼ Help                             | CENTRALIZED<br>APPLICATION<br>SERVICE | SUBSCRIBE TO UPDATES |  |  |
|------------------------------------|---------------------------------------|----------------------|--|--|
| Help Center                        | by LIAISON                            |                      |  |  |
| Training Resources                 | All Systems Operational               |                      |  |  |
| Getting Started                    |                                       |                      |  |  |
| New Features and Enhancements      | Centralized Application Service (CAS) | Operational          |  |  |
| Custom Export Field Layout Pages   | 🗄 WebAdMIT                            | Operational