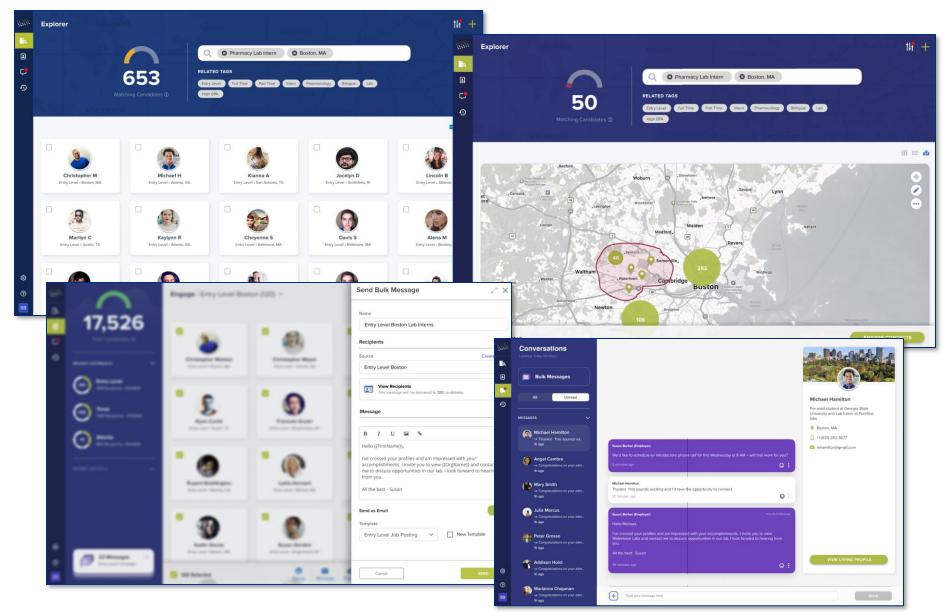

### Simple Creation of Living Profile from a CAS App

- Michael Hamilton starts a Liaison CAS application and indicates that he'd like his application data stored in a Living Profile for future use – one click takes care of this
- Student Edits & Curates Living Profile
  - Michael Hamilton manages the sections of his profile he is comfortable sharing and "raises his hand" to be found by employers or educators
- Employer Browses for Promising Candidates
  - Susan Barber a pharma lab HR director in the Boston area – explores the Living Profile database for soon-to-graduate competitive candidates for employment
- Employer Engages With Matching Candidates
  - Susan connects with Michael's full Living Profile, reaches out to him & a few other candidates, and schedules a call to discuss a great employment opportunity

#### Visual Concepts for Employer Portal

20 ©2021 Proprietary and Confident