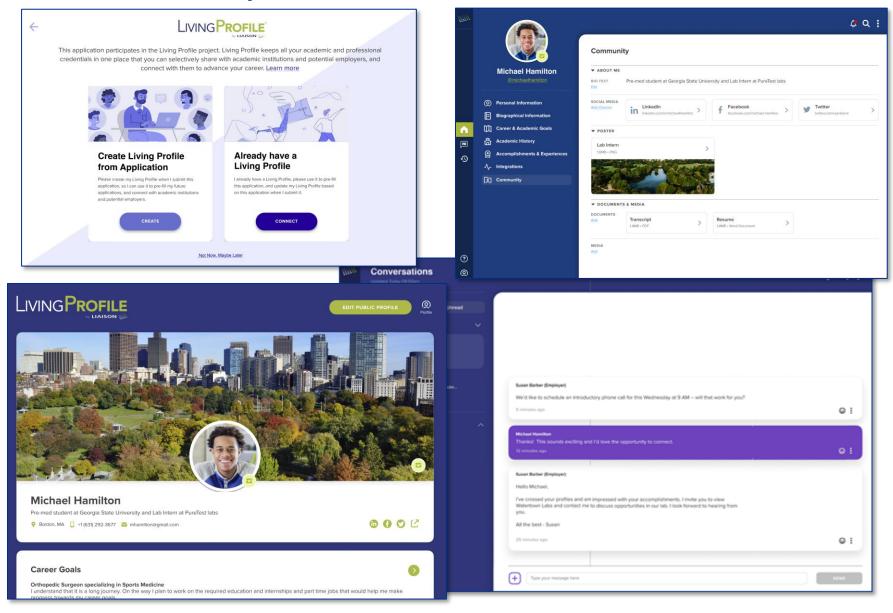

### Simple Creation of Living Profile from a CAS App

- Michael Hamilton starts a Liaison CAS application and indicates that he'd like his application data stored in a Living Profile for future use – one click takes care of this
- Student Edits & Curates Living Profile
  - Michael Hamilton manages the sections of his profile he is comfortable sharing and "raises his hand" to be found by employers or educators
- Employer Browses for Promising Candidates
  - Susan Barber a pharma lab HR director in the Boston area – explores the Living Profile database for soon-to-graduate competitive candidates for employment
- Employer Engages With Matching Candidates
  - Susan connects with Michael's full Living Profile, reaches out to him & a few other candidates, and schedules a call to discuss a great employment opportunity

#### Visual Concepts for Employer Portal

20 ©2021 Proprietary and Confident