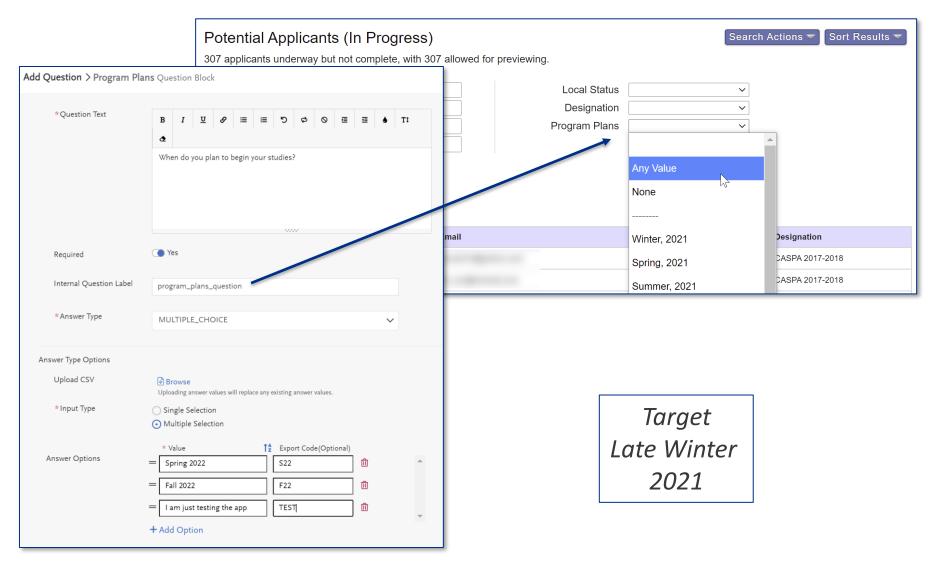

#### IELTS

### IELTS Results Service Score Delivery Guide

| CAS                               | Self Reported IELTS | Self Reported TOEFL |
|-----------------------------------|---------------------|---------------------|
| Cal State Apply                   | 14994               | 12799               |
| University of Southern California | 8152                | 24581               |
| EngineeringCAS                    | 4895                | 8625                |
| The Common Application            | 4343                | 10347               |
| GradCAS                           | 2974                | 1877                |
| SOPHAS                            | 2780                | 3896                |
| Indiana University Graduate CAS   | 2712                | 5448                |
| BU-MET                            | 1809                | 3180                |
| BU-QST                            | 1279                | 2530                |
| BusinessCAS                       | 1268                | 2279                |
| BU-GRS                            | 1247                | 4851                |
| UofM Graduate School              | 1071                | 537                 |