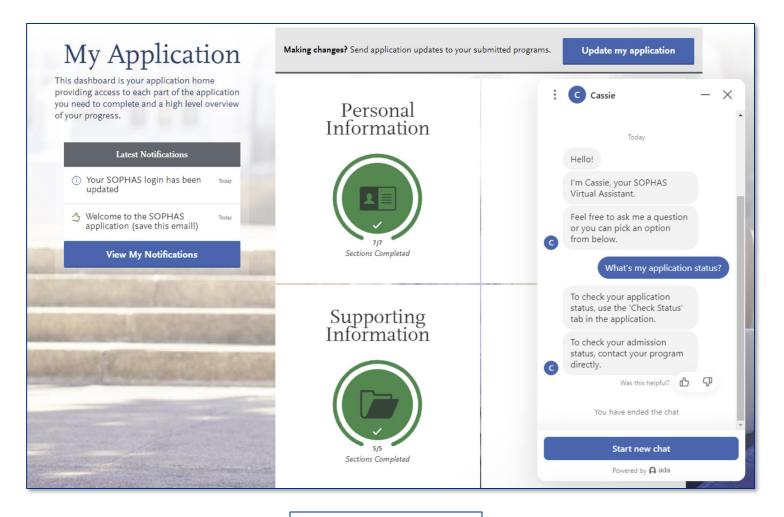

### **CAS Products Update**

December 2021







## **Coming Soon**





#### •••• CAS Applicant Portal Chatbot



Target December 2021



### •••• Push-Button Config Portal Reporting

| Boston University School of Public Health Show URL                                                                                                           |                        |                                                   |              |            |           |                |  |
|--------------------------------------------------------------------------------------------------------------------------------------------------------------|------------------------|---------------------------------------------------|--------------|------------|-----------|----------------|--|
| This organization has enabled shared questions for all programs The Programs and Applicant Gateways below are available to view &