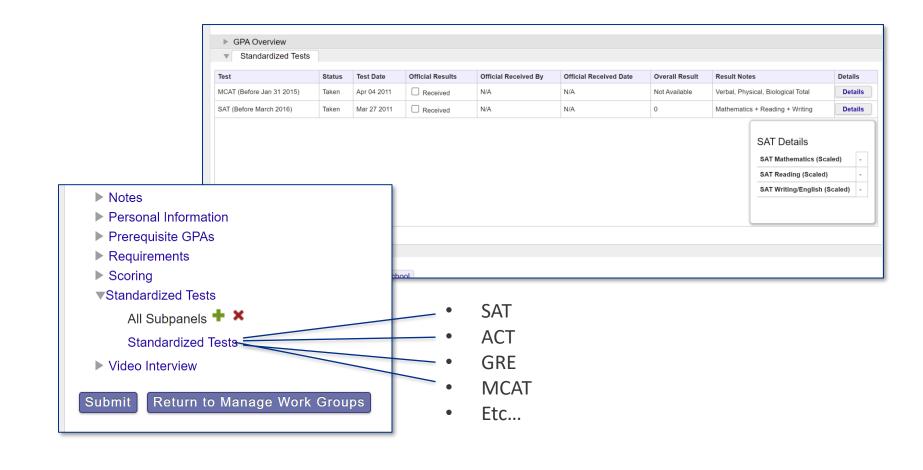

| 2974                | 1877                |
|   | SOPHAS                            | 2780                | 3896                |
|   | Indiana University Graduate CAS   | 2712                | 5448                |
| ł | BU-MET                            | 1809                | 3180                |
|   | BU-QST                            | 1279                | 2530                |
| 1 | BusinessCAS                       | 1268                | 2279                |
|   | BU-GRS                            | 1247                | 4851                |
|   | UofM Graduate School              | 1071                | 537                 |

# Verification, E-Delivery, and E-Delivery with API Integration

Target Spring 2022



#### Test Optional Review Support in WebAdMIT / PDF



Target Summer 2022





## Scheduled SFTP Delivery for WebAdMIT Exports

|                       |                    |                                         |            |                     |           | slate                                               |
|-----------------------|--------------------|-----------------------------------------|------------|---------------------|-----------|-----------------------------------------------------|
| ✓ Applicants          | Job Settings       |                                         |            |                     |           |                                                     |
| Search                | Job Name           | New Job 2021                            |            |                     |           |