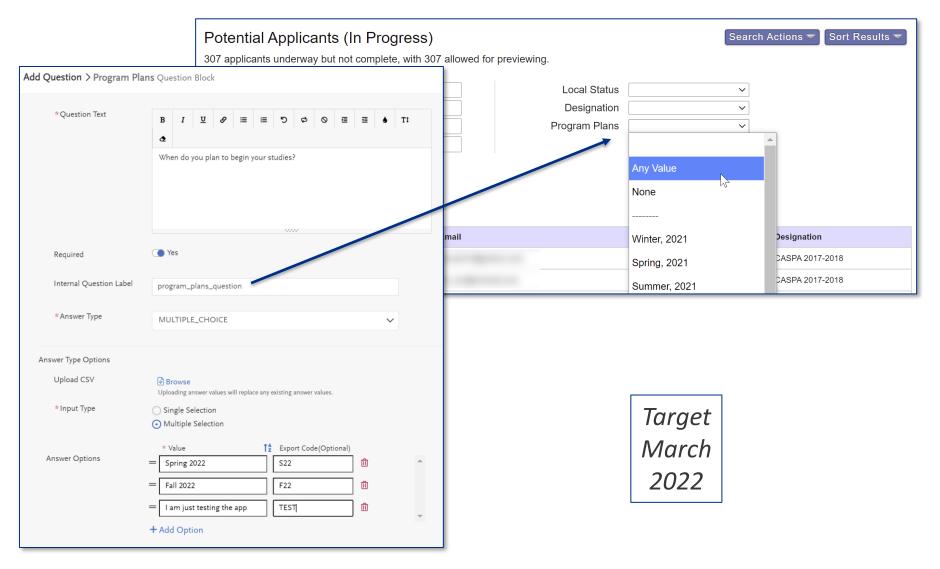

|                  |                |  |
| ۵                                                                        | Applicant, Usability Test | usabilit              | y@applicant.com                         | 3472 | 2564211              | a in                                                                                                |                  |                |  |
|                                                                          |                           |                       |                                         |      |                      |                                                                                                     |                  |                |  |





# **Coming Soon**





### Program Plans – Link to WebAdMIT





#### Official IELTS Integration

#### IELTS

IELTS Results Service Score Delivery Guide

|   | CAS                               | Self Reported IELTS | Self Reported TOEFL |
|---|-----------------------------------|---------------------|---------------------|
|   | Cal State Apply                   | 14994               | 12799               |
|   | University of Southern California | 8152                | 24581               |
|   | EngineeringCAS                    | 4895                | 8625                |
|   | The Common Application            | 4343                | 10347               |
|   | GradCAS                           | 2974                | 1877                |
|   | SOPHAS                            | 2780                | 3896                |
|   | Indiana Unive