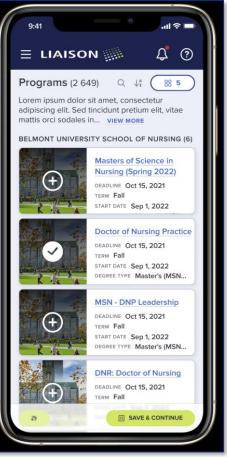

ity Graduate CAS   | 2712                | 5448                |
| BU-MET                            | 1809                | 3180                |
| BU-QST                            | 1279                | 2530                |
| BusinessCAS                       | 1268                | 2279                |
| BU-GRS                            | 1247                | 4851                |
| UofM Graduate School              | 1071                | 537                 |

Verification, E-Delivery, and E-Delivery with API Integration

Target Summer 2022

#### Test Optional Review Support in WebAdMIT / PDF



Target Summer 2022

#### Scheduled SFTP Delivery for WebAdMIT Exports



Target Summer 2022

#### New Modeled Gender Option





Target 2H 2022

#### •••• Mobile-First Updated CAS UX





Ongoing – full new UX targeting the 2023-2024 cycle

#### ••••• 12 Core CAS Workflows for New UX

UF04 **UF01** UF02 UF03 **Core Application Forms** Onboarding Nav/Dashboard Program Search (simple) UF05 UF06 UF07 UF08 Program Transcript Request Colleges Attended Q4 Program Materials Submission/Payment **UF10 UF12** UF09 UF11 Request Core Application Forms Coursework Entry **Check Status** Recommendations (One-to-many)

- In Design
- Internal Validation & Testing (Mockups)
- External Validation & Testing (Mockups)
- In Development
- Final Validation & Testing (Internal & External Actual Code)



## Roadmap Candidates



#### Sample Roadmap Candidate Projects & Themes

#### **Drive Adoption**

- Ability to copy applicant to another CAS or another cycle
- Duolingo Integration
- Implement Te