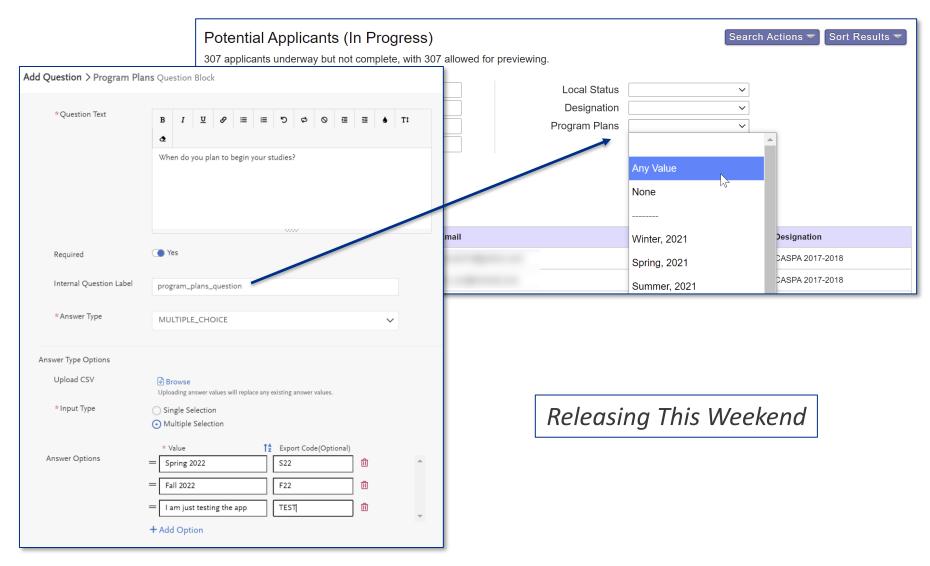

## **CAS Products Update**

March 2022







# **Recently Delivered**



## Program Plans – Link to WebAdMIT



#### Google Analytics Revenue / Conversion Tracking



Live Now – Being Used for Better Campaigns

#### Regional Accreditation Updates (Spring Lookups)



- Now updated from DOE data (https://collegescorecard.ed.gov/)
- Will retain Accreditation Agency Names in WebAdMIT
  - Will continue to consider these agencies as the regional accreditors:
    - Accrediting Commission for Community and Junior Colleges (ACCJC)
    - Higher Learning Commission (HLC)
    - Middle States Commission on Higher Education (MSCHE)
    - New England Commission of Higher Education (NECHE)
    - Northwest Commission on Colleges and Universities (NWCCU)
    - Southern Association of Colleges and Schools Commission on Colleges (SACSCOC)
    - WASC Senior College and University Commission (WSCUC)



# **Coming Soon*