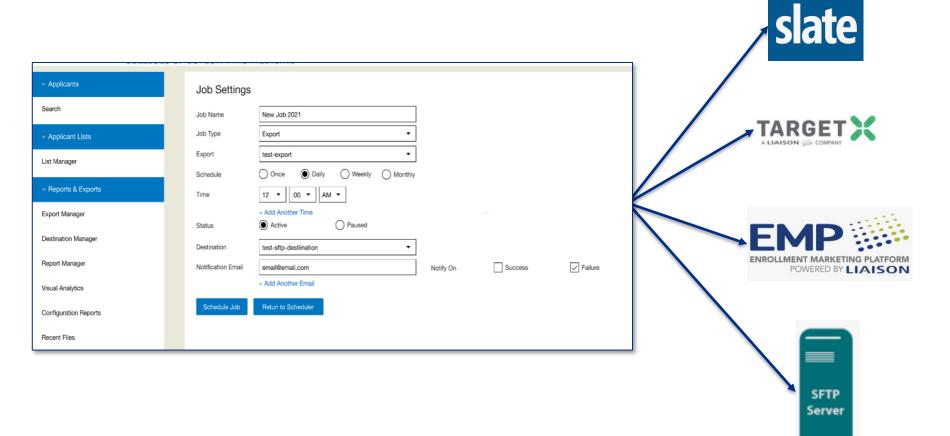

|
| SOPHAS                            | 2780                | 3896                |
| Indiana University Graduate CAS   | 2712                | 5448                |
| BU-MET                            | 1809                | 3180                |
| BU-QST                            | 1279                | 2530                |
| BusinessCAS                       | 1268                | 2279                |
| BU-GRS                            | 1247                | 4851                |
| UofM Graduate School              | 1071                | 537                 |

Verification, E-Delivery, and E-Delivery with API Integration

Target Summer 2022

#### Test Optional Review Support in WebAdMIT / PDF



Target Summer 2022

#### Scheduled SFTP Delivery for WebAdMIT Exports



Target Summer 2022

#### New Modeled Gender Option





Target 2H 2022

#### •••• Mobile-First Updated CAS UX





Ongoing – full new UX targeting the 2023-2024 cycle

#### ••••• 12 Core CAS Workflows for New UX

UF04 **UF01** UF02 UF03 **Core Application Forms** Onboarding Nav/Dashboard Program Search (simple) UF05 UF06 UF07 UF08 Program Transcript Request Colleges Attended Q4 Program Materials Submission/Payment **UF10 UF12** UF09 UF11 Request Core Application Forms Coursework Entry **Check Status** Recommendations (One-to-many)

- In Design
- Internal Validation & Testing (Mockups)
- External Validation & Testing (Mockups)
- In Development
- Final Validation & Testing (Internal & External Actual Code)



## Roadmap Candidates



#### Sample Roadmap Candidate Projects & Themes

#### **