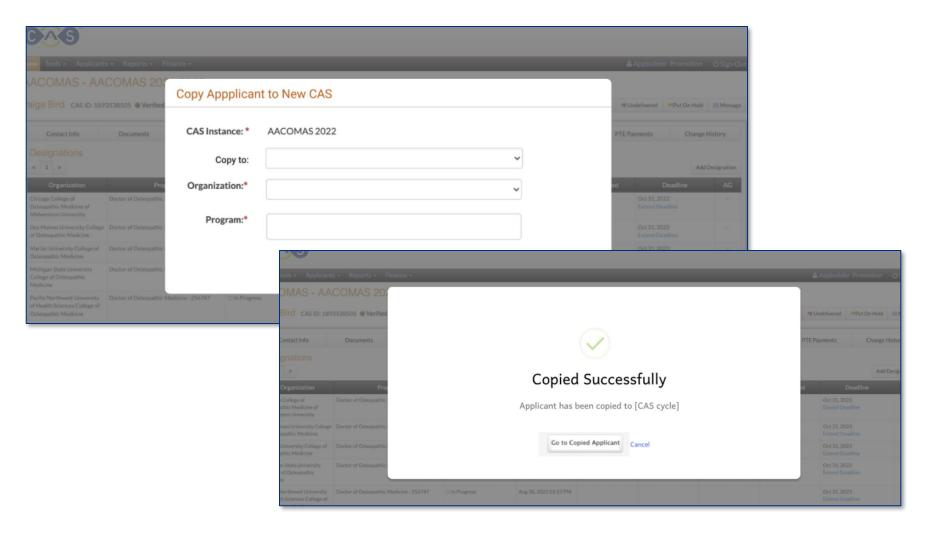

|                           |                              |                             |                              |                                     |                              |  |  |  |  |
|                                                    |                           |                              |                             |                              |                                     |                              |  |  |  |  |
|                                                    |                           |                              |                             |                              |                                     |                              |  |  |  |  |

March 2022

## •••• Cross-CAS Applicant Copy Tool ("2nd chance" process)



*April 2022* 

## **WebAdMIT Auto-CEL Generation Updates**

| Field Category                                            | Field Name                                                                                                                                                                                                                               | Identifier                                                                                                                                                                                                      | Data Typ    | e Has Many Relation | nsh Lookup            | Export | able Scorea | ble Search | able Merg |
|-----------------------------------------------------------|--------------------------------------------------------------