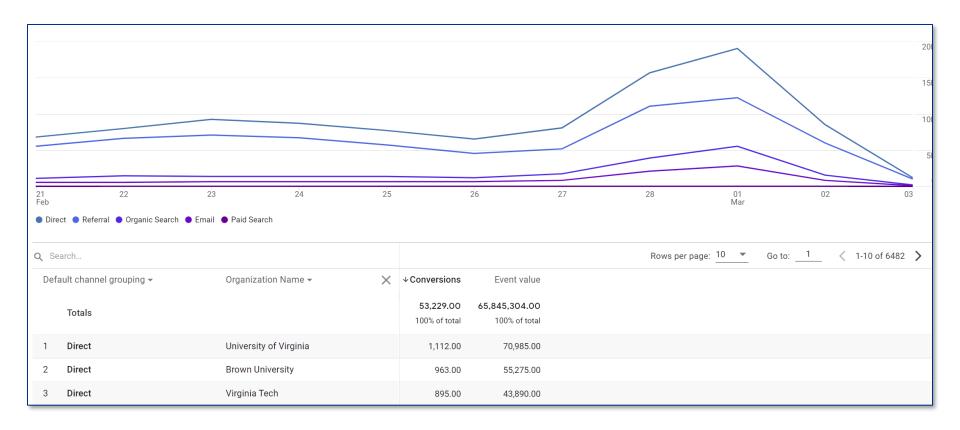

#### Google Analytics Revenue / Conversion Tracking

Live Now – Being Used for Better Campaigns