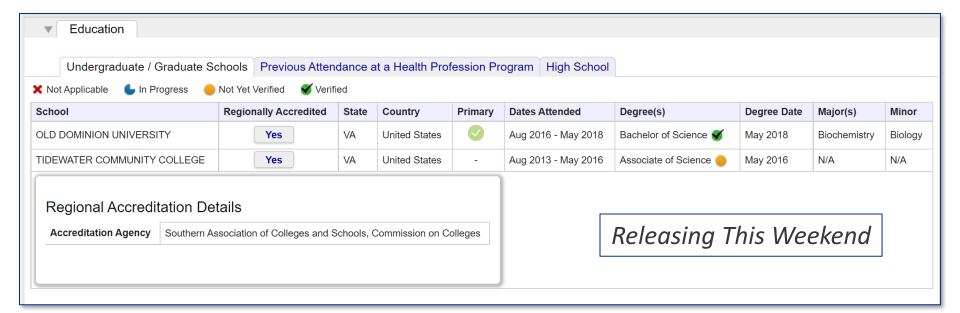

#### Regional Accreditation Updates (Spring Lookups)

- Now updated from DOE data (https://collegescorecard.ed.gov/)
- Will retain Accreditation Agency Names in WebAdMIT
  - Will continue to consider these agencies as the regional accreditors:
    - Accrediting Commission for Community and Junior Colleges (ACCJC)
    - Higher Learning Commission (HLC)
    - Middle States Commission on Higher Education (MSCHE)
    - New England Commission of Higher Education (NECHE)
    - Northwest Commission on Colleges and Universities (NWCCU)
    - Southern Association of Colleges and Schools Commission on Colleges (SACSCOC)
    - WASC Senior College and University Commission (WSCUC)