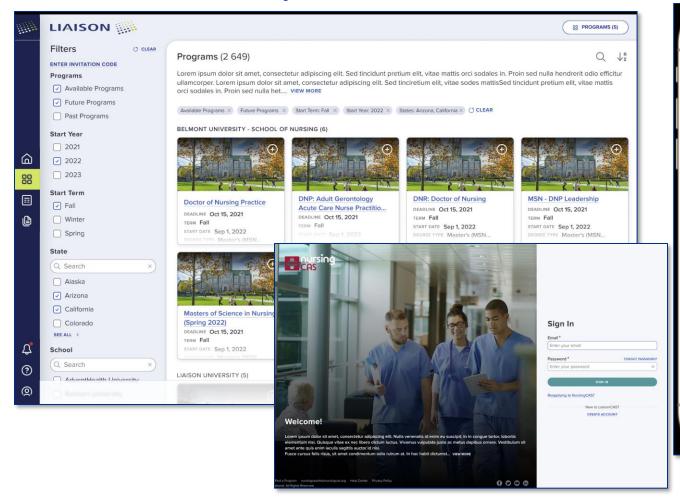

rsity Graduate CAS   | 2712                | 5448                |
| BU-MET                            | 1809                | 3180                |
| BU-QST                            | 1279                | 2530                |
| BusinessCAS                       | 1268                | 2279                |
| BU-GRS                            | 1247                | 4851                |
| UofM Graduate School              | 1071                | 537                 |

Verification, E-Delivery, and E-Delivery with API Integration

Target Summer 2022

#### Test Optional Review Support in WebAdMIT / PDF



Target Summer 2022

#### Scheduled SFTP Delivery for WebAdMIT Exports



Target Summer 2022

#### New Modeled Gender Option





Target 2H 2022

#### •••• Mobile-First Updated CAS UX





Ongoing – full new UX targeting the 2023-2024 cycle

#### ••••• 12 Core CAS Workflows for New UX

UF04 **UF01** UF02 UF03 **Core Application Forms** Onboarding Nav/Dashboard Program Search (simple) UF05 UF06 UF07 UF08 Program Transcript Request Colleges Attended Q4 Program Materials Submission/Payment **UF10 UF12** UF09 UF11 Request Core Application Forms Coursework Entry **Check Status** Recommendations (One-to-many)

- In Design
- Internal Validation & Testing (Mockups)
- External Validation & Testing (Mockups)
- In Development
- Final Validation & Testing (Internal & External Actual Code)



## Roadmap Candidates



#### Sample Roadmap Candidate Projects & Themes

#### **Drive Adoption**

- Ability to copy applicant to another CAS or another cycle
- Duolingo Integration
- Implement