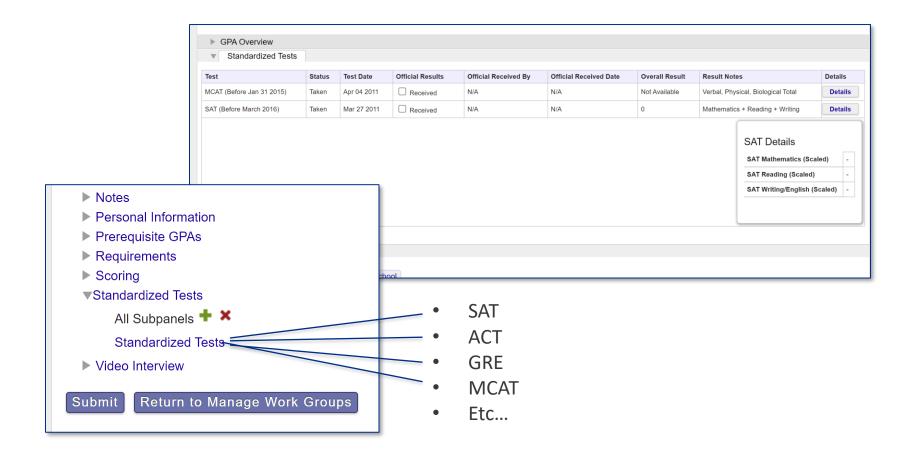

|
| GradCAS                           | 2974                | 1877                |
| SOPHAS                            | 2780                | 3896                |
| Indiana University Graduate CAS   | 2712                | 5448                |
| BU-MET                            | 1809                | 3180                |
| BU-QST                            | 1279                | 2530                |
| BusinessCAS                       | 1268                | 2279                |
| BU-GRS                            | 1247                | 4851                |
| UofM Graduate School              | 1071                | 537                 |

Verification, E-Delivery, and E-Delivery with API Integration

Target Summer 2022

#### Test Optional Review Support in WebAdMIT / PDF



Target Summer 2022

#### Scheduled SFTP Delivery for WebAdMIT Exports



Target Summer 2022

#### New Modeled Gender Option





Target 2H 2022

#### •••• Mobile-First Updated CAS UX





Ongoing – full new UX targeting the 2023-2024 cycle

#### ••••• 12 Core CAS Workflows for New UX

UF04 **UF01** UF02 UF03 **Core Application Forms** Onboarding Nav/Dashboard Program Search (simple) UF05 UF06 UF07 UF08 Program Transcript Request Colleges Attended Q4 Program Materials Submission/Payment **UF10 UF12** UF09 UF11 Request Core Application Forms Coursework Entry **Check Status** Recommendations (One-to-many)

- In Design
- Internal Validation & Testing (Mockups)
- External Validation & Testing (Mockups)
- In Development
- Final Validation & Testing (Internal & External Actual Code)



## Roadm